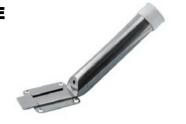

## **ROD HOLDER REMOVABLE**

**304 STAINLESS STEEL** 

| ITEM       | A     | В     | С     | D     | FASTENER    | <b>X</b><br>(height) | <b>Y</b><br>(length) | <b>Z</b><br>(width) | WT<br>(lb) | PACKAGING<br>TYPE | EACH<br>(qty) | INNER<br>(qty) | CARTON<br>(qty) | UPC          |
|------------|-------|-------|-------|-------|-------------|----------------------|----------------------|---------------------|------------|-------------------|---------------|----------------|-----------------|--------------|
| S3612-0000 | 1.83" | 4.03" | 9.13" | 0.29" | 1/4" Screws | 7.25"                | 13.25"               | 3.69"               | 1.55       | POLYBAG           | 1             | 1              | 25              | 791506056508 |
|            |       |       |       |       |             |                      |                      |                     |            |                   |               |                |                 |              |

## **NOTE:**

SET INCLUDES ROD HOLDER AND MOUNTING PLATE. IDEAL FOR RETROFITS OR WHERE REMOVAL OF ROD HOLDER IS DESIRABLE. ALL DIMENSIONS ARE NOMINAL (+/- 3%) AND ARE SUBJECT TO CHANGE WITHOUT NOTICE.