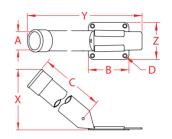

## **ROD HOLDER REMOVABLE**

**304 STAINLESS STEEL** 

| ITEM       | A     | В     | С     | D     | FASTENER    | <b>X</b><br>(height) | <b>Y</b><br>(length) | <b>Z</b><br>(width) | WT<br>(lb) | PACKAGING<br>TYPE | EACH<br>(qty) | INNER<br>(qty) | CARTON<br>(qty) | UPC          |
|------------|-------|-------|-------|-------|-------------|----------------------|----------------------|---------------------|------------|-------------------|---------------|----------------|-----------------|--------------|
| S3612-0000 | 1.83" | 4.03" | 9.13" | 0.29" | 1/4" Screws | 7.25"                | 13.25"               | 3.69"               | 1.55       | POLYBAG           | 1             | 1              | 25              | 791506056508 |
|            |       |       |       |       |             |                      |                      |                     |            |                   |               |                |                 |              |

## **NOTE:**

SET INCLUDES ROD HOLDER AND MOUNTING PLATE. IDEAL FOR RETROFITS OR WHERE REMOVAL OF ROD HOLDER IS DESIRABLE. ALL DIMENSIONS ARE NOMINAL (+/- 3%) AND ARE SUBJECT TO CHANGE WITHOUT NOTICE.